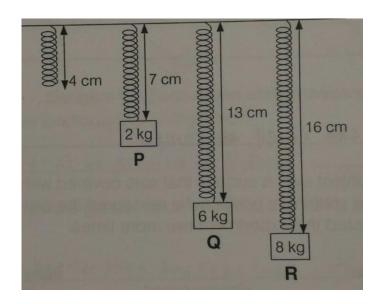

5. The diagram below shows the length of the same spring being extended when three different loads, P, Q and R, were being hung on it.

The extension of the spring will be \_\_\_\_\_ if a 10-kg mass is attached to it. [1m]

The total length of the spring will be \_\_\_\_ if a 12-kg mass is attached to it. [1m].