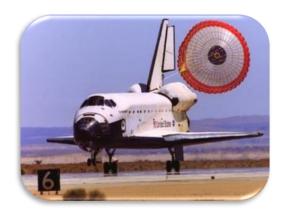

- 4. Write "T if the statement is true and "F" is the statement is false.
  - (a) A stationary object **may not move** when a force is exerted on it.
  - (b) When an object is raised above the ground, it **gain gravity**. ( )
  - (c) As an object moves further away from the Earth, its weight **decreases**.
  - (d) Maglev trains float on a layer of air caused by magnetic **attraction**. ( )
  - (e) Frictional force **cannot act** at a distance.
  - (f) A drag chute **increases** the speed of the moving space shuttle. ( )